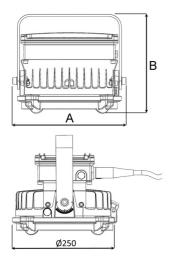

## 



A 275 B 239 (mm)

# Stella LED Mini 6000

### **Technical specification**

Outdoor Led light fixture with built-in electronic driver. Housing in die-cast aluminium. Screws in stainless steel for optimal lifetime and strength.

**Model and colors** Available in grey and other colours on request. **Accessories** On request, elumdat files of the different lenses are provided. **Area of use** Outdoor, arena and industrial use.

## Technical data

Mains (input) voltage 220-240 V
Total weight 6,5 kg
Form of protection IP 66, class I
Color temperature 4 000 K
Light source LED
Operating position Universal
Start time Instant

Driver Electronic, built in

Safety glass Included

Optics Optic lens/reflector
Beam spreads Spot, Medium, Flood

| Art no     | Description | Color |
|------------|--------