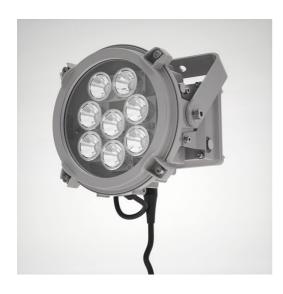

### **Technical specification**

Outdoor Led light fixture with built-in electronic driver. Housing in die-cast aluminium. Screws in stainless steel for optimal lifetime and strength.

**Model and colors** Available in grey and other colours on request. **Accessories** On request, elumdat files of the different lenses are provided. **Area of use** Outdoor, arena and industrial use.

## Technical data

Mains (input) voltage 220-240 V
Total weight 6,5 kg
Form of protection IP 66, class I
Color temperature 4 000 K
Light source LED
Operating position Universal
Start time Instant

Driver Electronic, built in

Safety glass Included

Optics Optic lens/reflector
Beam spreads Spot, Medium, Flood

| Art no     | Description | Color |
|------------|-------------|-------|
| 228-553-30 | Spot        | Grey  |
| 288-554-30 | Medium      | Grey  |
| 288-555-30 | Flood       | Grey  |