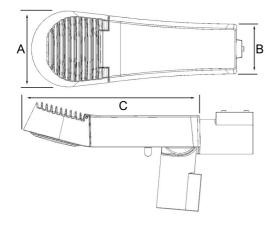

A 145 B 95 C 390 (mm)

## Mamba Mini 8L

## **Technical specification**

Outdoor Led light with incorporated electronic gear. Cylindrical reflector with lens spread 30x140. Safety glass required.

Yoke, lamp and gear housing are made in die-cast aluminum. NL power electronic ballast integrated in fixture, aluminium housing for optimal cooling,light flow and color performance. No need for tools when changing the light source and gear. Adjustable bracket between 0-135 degrees for 60mm light poles.

**Model and colors** Available in grey and other colours on request. **Accessories** On request, elumdat files of the different lenses are provided. **Area of use** Outdoor, arena and industrial use.

## Technical data

| Description    | Color