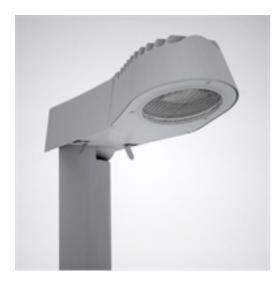

## Mamba Mini 8L

## **Technical specification**

Outdoor Led light with incorporated electronic gear. Cylindrical reflector with lens spread 30x140. Safety glass required.

Yoke, lamp and gear housing are made in die-cast aluminum. NL power electronic ballast integrated in fixture, aluminium housing for optimal cooling,light flow and color performance. No need for tools when changing the light source and gear. Adjustable bracket between 0-135 degrees for 60mm light poles.